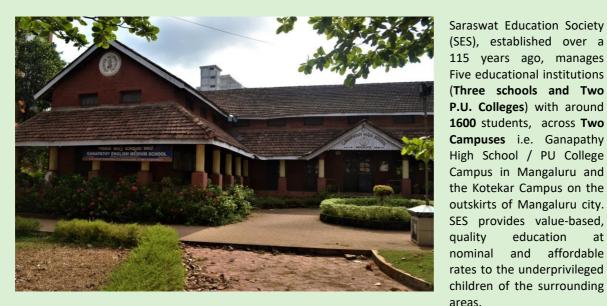

(SES), established over a 115 years ago, manages Five educational institutions (Three schools and Two P.U. Colleges) with around 1600 students, across Two Campuses i.e. Ganapathy High School / PU College Campus in Mangaluru and the Kotekar Campus on the outskirts of Mangaluru city. SES provides value-based, quality education nominal and affordable rates to the underprivileged children of the surrounding areas.

(Mangaluru Campus, Ganapati High School - established in 1915)

Immediate and Critical need to carry out repairs in some of the campus buildings including the fiery red landmark school building in the heart of the city, since 1915.