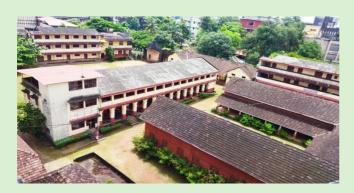

(Mangaluru Campus, Ganapati High School - established in 1915)

Immediate and Critical need to carry out repairs in some of the campus buildings including the fiery red landmark school building in the heart of the city, since 1915.